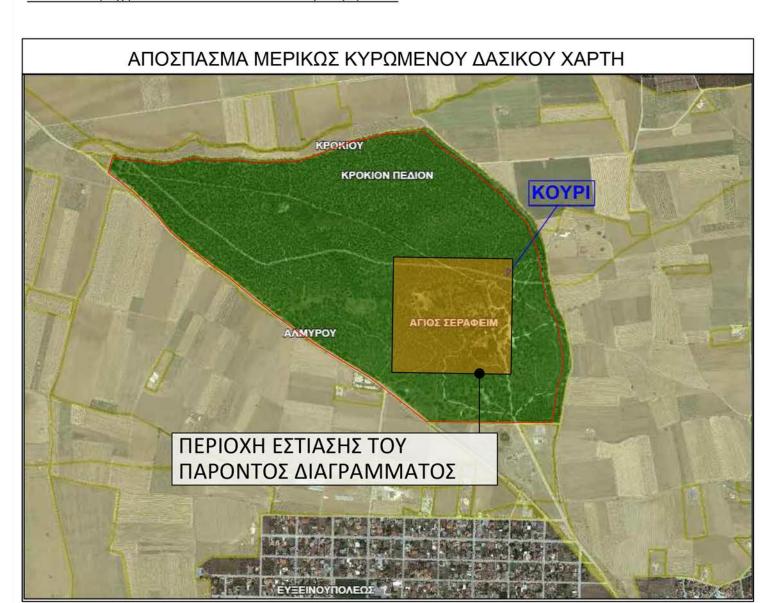

ΠΕΠ-Ν1 : περιοχή Natura 2000 «GR 1430002 Κουρί Αλμυρού»

Υπεύθυνη δήλωση (άρθρο 8 Ν.1599/1986)
Βάσει των διατάξεων του αρ.20 παρ.5 Ν. 3889/2010, όπως τροποποιήθηκε με το άρθρο 142 παρ.3 του Ν. 4483/2017 και με το άρθρο 48 παρ.8 του Ν. 4685/2020 βεβαιώνεται ότι: Σύμφωνα με τα στοιχεία του μερικώς κυρωμένου Δασικού Χάρτη Περιφερειακών ενοτήτων Μαγνησίας και Σποράδων (ΦΕΚ 893/ Δ΄/28-11-2022), αριθμ. απόφασης: 413739/ 2022 Γ.Γ. Δασών του ΥΠΕΝ, το Κουρί εμπίπτει στις προστατευτικές διατάξεις της δασικής νομοθεσίας. Η ευρύτερη έκταση στην οποία εμπίπτει έχει χαρακηριστεί ως "ΔΔ".