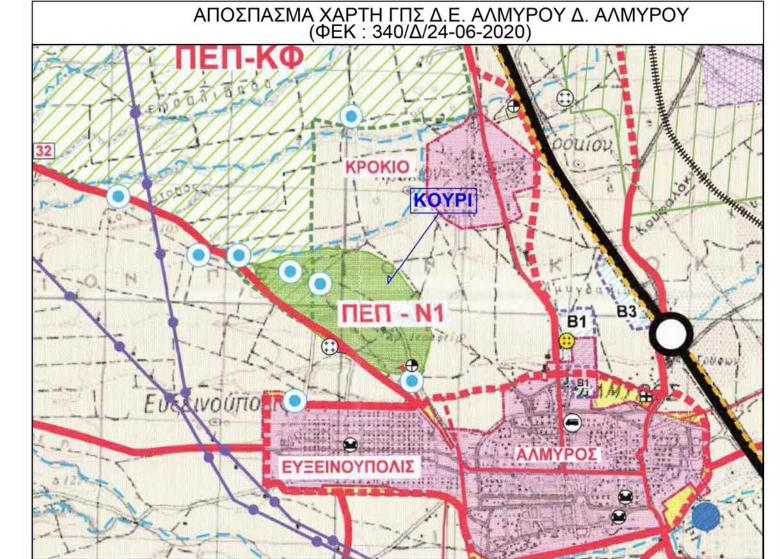

ΠΕΠ-Ν1 : περιοχή Natura 2000 «GR 1430002 Κουρί Αλμυρού»

Υπεύθυνη δήλωση (άρθρο 8 Ν.1599/1986)
Βάσει των διατάξεων του αρ.20 παρ.5 Ν. 3889/2010, όπως τροποποιήθηκε με το άρθρο 142 παρ.3 του Ν. 4483/2017 και με το άρθρο 48 παρ.8 του Ν. 4685/2020 βεβαιώνεται ότι: Σύμφωνα με τα στοιχεία του μερικώς κυρωμένου Δασικού Χάρτη Περιφερειακών ενοτήτων Μαγνησίας και Σποράδων (ΦΕΚ 893/ Δ΄/28-11-2022), αριθμ. απόφασης: 413739/ 2022 Γ.Γ. Δασών του ΥΠΕΝ, το Κουρί εμπίπτει στις προστατευτικές διατάξεις της δασικής νομοθεσίας. Η ευρύτερη έκταση στην οποία εμπίπτει έχει χαρακηριστεί ως "ΔΔ".